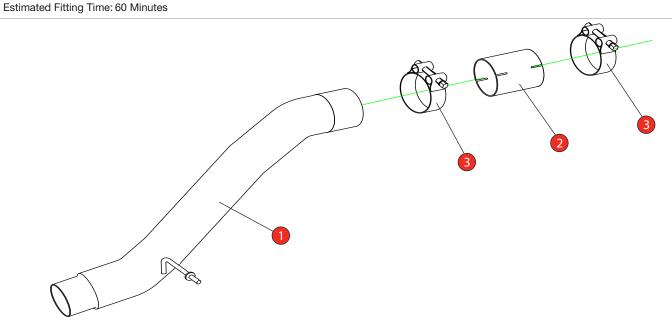

| NO.    | PART NO.   | DESCRIPTION                  | QTY | E-MARK     | N/A      |
|--------|------------|------------------------------|-----|------------|----------|
| 1      | 785AU      | Centre Resonator Delete Pipe | 1   | DATE       | 21/01/21 |
| Eit Ki | Fit Kit    |                              |     | ISSUE      | 00       |
|        |            |                              |     | AUTHORISED | M.Ydlibi |
| 2      | AD113      | Adapter To Original System   | 1   |            |          |
| 3      | Z016.10063 | 72mm H/D Clamp               | 2   |            |          |

Remove the original system, place the resonator delete pipe over the top of the system.

Mark where the resonator delete pipe finishes. This is where you need to cut your original system. Once cut de-bur the edges as the adaptor needs to slide over the pipe work.