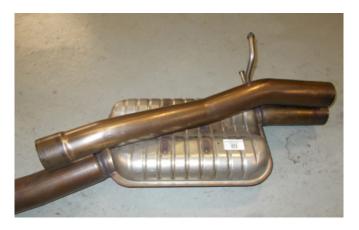

Remove the original system, place the resonator delete pipe over the top of the system.

Mark where the resonator delete pipe finishes. This is where you need to cut your original system. Once cut de-bur the edges as the adaptor needs to slide over the pipe work.