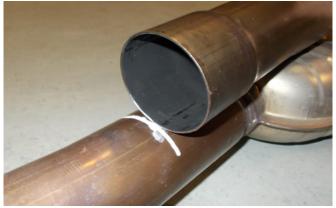

Remove the original system, place the resonator delete pipe over the top of the system.

Mark where the resonator delete pipe finishes. This is where you need to cut your original system. Once cut de-bur the edges as the adaptor needs to slide over the pipe work.